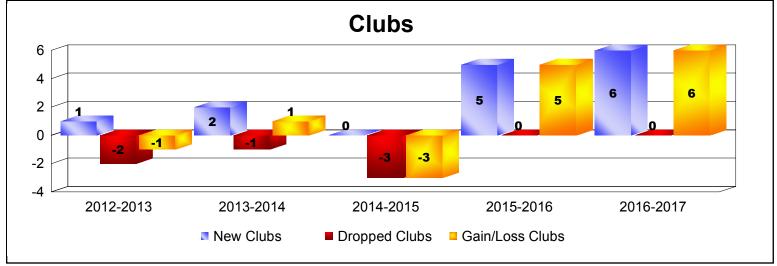

District B 7

As of June 2017 Cumulative

| Year      | New<br>Clubs | Dropped<br>Clubs | Gain/<br>Loss<br>Clubs | New<br>Members | Charter<br>Members | Reinstate<br>Members | Transfer<br>Members | Total<br>Member<br>Added | Total<br>Members<br>Dropped | Gain/<br>Loss<br>Members |
|-----------|--------------|------------------|------------------------|----------------|--------------------|----------------------|---------------------|--------------------------|-----------------------------|--------------------------|
| 2012-2013 | 1            | -2               | -1                     | 76             | 21                 | 28                   | 6                   | 131                      | -147                        | -16                      |
| 2013-2014 | 2            | -1               | 1                      | 108            | 61                 | 24                   | 6                   | 199                      | -184                        | 15                       |
| 2014-2015 | 0            | -3               | -3                     | 116            | 8                  | 11                   | 11                  | 146                      | -199                        | -53                      |
| 2015-2016 | 5            | 0                | 5                      | 159            | 113                | 4                    | 0                   | 276                      | -159                        | 117                      |
| 2016-2017 | 6            | 0                | 6                      | 355            | 142                | 7                    | 8                   | 512                      | -224                        | 288                      |
| Average   | 3            | -1               | 2                      | 163            | 69                 | 15                   | 6                   | 253                      | -183                        | 70                       |