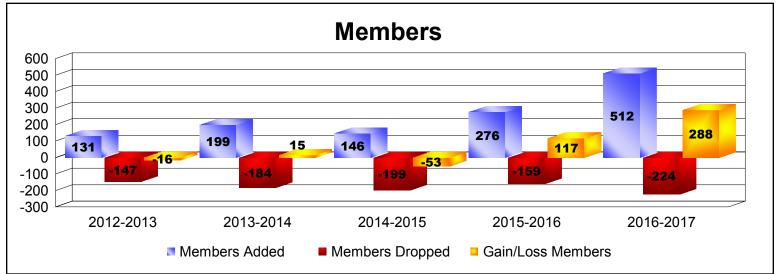

District B 7

As of June 2017 Cumulative

| Year      | New<br>Clubs | Dropped<br>Clubs | Gain/<br>Loss<br>Clubs | New<br>Members | Charter<br>Members | Reinstate<br>Members | Transfer<br>Members | Total<br>Member<br>Added | Total<br>Members<br>Dropped | Gain/<br>Loss<br>Members |
|-----------|--------------|------------------|------------------------|----------------|--------------------|----------------------|---------------------|--------------------------|-----------------------------|--------------------------|
| 2012-2013 | 1            | -2               | -1                     | 76             | 21                 | 28                   | 6                   | 131                      | -147                        | -16                      |
| 2013-2014 | 2            | -1               | 1                      | 108            | 61                 | 24                   | 6                   | 199                      | -184                        | 15                       |
| 2014-2015 | 0            | -3               | -3                     | 116            | 8                  | 11                   | 11                  | 146                      | -199                        | -53                      |
| 2015-2016 | 5            | 0                | 5                      | 159            | 113                | 4                    | 0                   | 276                      | -159                        | 117                      |
| 2016-2017 | 6            | 0                | 6                      | 355            | 142                | 7                    | 8                   | 512                      | -224                        | 288                      |
| Average   | 3            | -1               | 2                      | 163            | 69                 | 15                   | 6                   | 253                      | -183                        | 70                       |